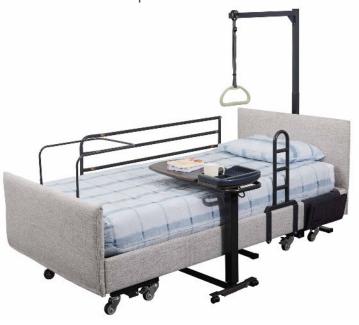

## Complete home care package.

- Homecare bed options
- Pressure care mattresses
- Safety rails & accessories
- Self help pole and rails
- Bed linen & protection

Hospital beds without the hospital look.

## IMPROVED SLEEP SAFER BEDROOMS HOME INDEPENDENCE

ACC & Enable equipment trials available.

Homecare beds without the hospital look.